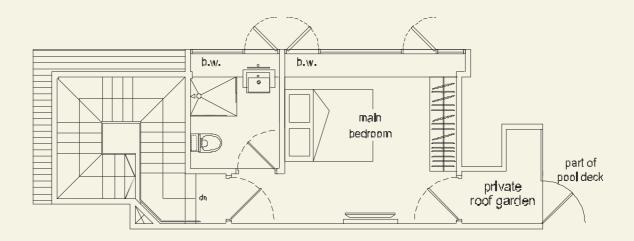

## Unit Typology

 B1
 B2
 C2

 A1
 A2
 C2

74 sq m

#11-01

TYPE PH C1 1+1 bdrm

UPPER PENTHOUSE

LOWER PENTHOUSE

### TYPE PH C2 2+1 bdrm 94 sq m #11-06

UPPER PENTHOUSE

LOWER PENTHOUSE

 TYPE PH D1
 1 bdrm
 56 sq m
 #11-04

UPPER PENTHOUSE

LOWER PENTHOUSE

| SF                 | PECIFICATIONS                                                                                                                                                                   |   |                                                                                                                    |  |  |  |  |
|--------------------|---------------------------------------------------------------------------------------------------------------------------------------------------------------------------------|---|--------------------------------------------------------------------------------------------------------------------|--|--|--|--|
|                    |                                                                                                                                                                                 |   |                                                                                                                    |  |  |  |  |
| 1.                 | FOUNDATION                                                                                                                                                                      |   |                                                                                                                    |  |  |  |  |
|                    | Reinforced Concrete Piles.                                                                                                                                                      |   |                                                                                                                    |  |  |  |  |
|                    |                                                                                                                                                                                 |   |                                                                                                                    |  |  |  |  |
| 2. SUPER-STRUCTURE |                                                                                                                                                                                 |   |                                                                                                                    |  |  |  |  |
|                    | Reinforced Concrete using Grade 35 concrete manufactured from Portland Cement complying with SS 26 specification and steel reinforcement bar complying with SS 2 specification. |   |                                                                                                                    |  |  |  |  |
| 3.                 | WALLS                                                                                                                                                                           |   |                                                                                                                    |  |  |  |  |
| 5.                 | External                                                                                                                                                                        | _ | Reinforced Concrete wall/Common clay brick                                                                         |  |  |  |  |
|                    | Internal                                                                                                                                                                        | - | Common clay brick                                                                                                  |  |  |  |  |
|                    |                                                                                                                                                                                 |   |                                                                                                                    |  |  |  |  |
| 4.                 | ROOF                                                                                                                                                                            |   |                                                                                                                    |  |  |  |  |
|                    | Flat roof<br>Curve roof                                                                                                                                                         | - | Reinforced concrete roof with waterproofing membrane.<br>Profiled metal roof with aluminium foil insulation.       |  |  |  |  |
|                    |                                                                                                                                                                                 |   |                                                                                                                    |  |  |  |  |
| 5.                 | CEILING                                                                                                                                                                         |   |                                                                                                                    |  |  |  |  |
|                    | Living/ Dining/ Bedrooms/<br>Household Shelter and Yard                                                                                                                         | - | Cement and sand plaster and/or skim coat with emulsion paint.                                                      |  |  |  |  |
|                    | Master Bath/Common                                                                                                                                                              | - | Moisture resistant plaster ceiling boards with emulsion paint.                                                     |  |  |  |  |
|                    | Toilet and Kitchen                                                                                                                                                              |   |                                                                                                                    |  |  |  |  |
| 6.                 | FINISHES                                                                                                                                                                        |   |                                                                                                                    |  |  |  |  |
| 01                 | Wall (For Apartments)                                                                                                                                                           |   |                                                                                                                    |  |  |  |  |
|                    | Living/Dining/ Bedrooms/                                                                                                                                                        | - | Cement and Sand plaster and/ or skim coat with emulsion paint                                                      |  |  |  |  |
|                    | Household Shelter and Yard                                                                                                                                                      |   |                                                                                                                    |  |  |  |  |
|                    | Master Bath/ Common<br>Toilet and Kitchen                                                                                                                                       | - | Homogeneous and/or ceramic tiles laid up to false ceiling height (exposed area only)                               |  |  |  |  |
|                    | Wall (For Common Areas)                                                                                                                                                         |   |                                                                                                                    |  |  |  |  |
|                    | 1 <sup>st</sup> Storey Lift Lobbies                                                                                                                                             | - | Granite/ Ceramic tiles up to false ceiling height (exposed areas only)                                             |  |  |  |  |
|                    | Typical lift lobbies                                                                                                                                                            | - | Ceramic tiles up to false ceiling height (exposed areas only), and/or cement and sand plaster with emulsion paint. |  |  |  |  |
|                    | Staircases                                                                                                                                                                      | - | Cement and sand plaster and/or skim coat with emulsion paint                                                       |  |  |  |  |
|                    | External Wall                                                                                                                                                                   | - | Cement and sand plaster and/or skim coat with weather proof paint                                                  |  |  |  |  |
|                    | Pool Area                                                                                                                                                                       | - | Granite tiles/pebble wash and/or cement and sand plaster with emulsion paint                                       |  |  |  |  |
|                    | Floor (For Apartments)                                                                                                                                                          |   |                                                                                                                    |  |  |  |  |
|                    | Living/Dining                                                                                                                                                                   | - | Compressed marble                                                                                                  |  |  |  |  |
|                    | Bedroom/Study                                                                                                                                                                   | - | Timber strip flooring with timber skirting                                                                         |  |  |  |  |
|                    | Master Bath/ Common Toilet                                                                                                                                                      | - | Homogeneous and/or ceramic tiles                                                                                   |  |  |  |  |
|                    | Kitchen/Household Shelter/<br>Yard and Balcony                                                                                                                                  | - | Homogeneous and/or Ceramic Tiles                                                                                   |  |  |  |  |
|                    | Planter box and A/C Ledge                                                                                                                                                       | - | Smooth cement finish                                                                                               |  |  |  |  |
|                    | Floor (Common Areas)                                                                                                                                                            |   |                                                                                                                    |  |  |  |  |
|                    | a) 1 <sup>st</sup> stories lift lobbies                                                                                                                                         | - | Granite/ Ceramic tiles                                                                                             |  |  |  |  |
|                    | b) Typical lift lobbies                                                                                                                                                         | - | Ceramic tiles                                                                                                      |  |  |  |  |
|                    | c) Staircases                                                                                                                                                                   | - | Ceramic tiles up to 2 <sup>nd</sup> storey only                                                                    |  |  |  |  |
|                    | d) Pool Area                                                                                                                                                                    | - | Pebble wash/Timber deck/Granite tiles                                                                              |  |  |  |  |
|                    | e) Walkway/Pavement                                                                                                                                                             | - | Granite tiles/Pebble wash/Cement Screed                                                                            |  |  |  |  |
|                    | 7. WINDOWS                                                                                                                                                                      |   |                                                                                                                    |  |  |  |  |
|                    | a) Powder coated aluminium framing with min. 6mm thick clear glass.                                                                                                             |   |                                                                                                                    |  |  |  |  |
|                    | 8. DOORS                                                                                                                                                                        |   |                                                                                                                    |  |  |  |  |
|                    | a) Main Entrance                                                                                                                                                                | - | Fire-rated timber laminated finished door                                                                          |  |  |  |  |
|                    | b) Bedrooms/ Bathrooms                                                                                                                                                          | - | Semi-hollow core timber veneer door                                                                                |  |  |  |  |