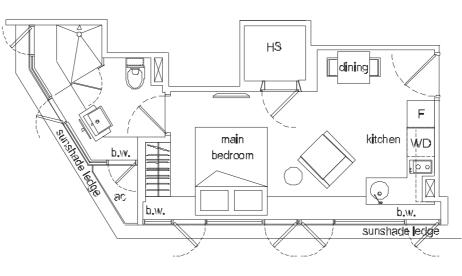

## Unit Typology

### TYPE B1a 1+1 bdrm 47 sq m

TYPE B2 1+1 bdrm 47 sq m

TYPE B2a 1+1 bdrm 47 sq m