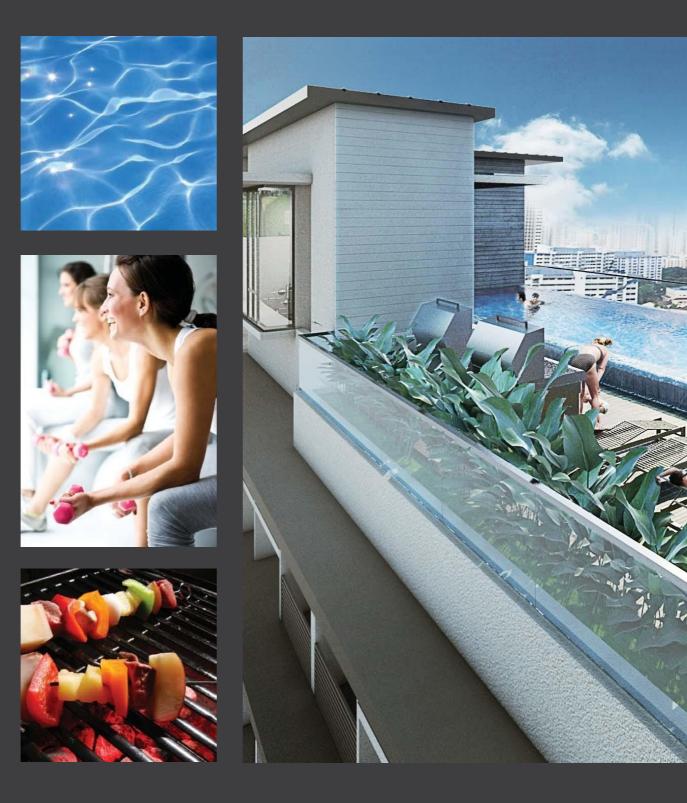

## refresh. revitaliz e.

Take a refreshing dip in the inviting pool, revitalize yourself with a workout at the gym, enjoy a barbeque dinner under the stars.

Leave your everyday life far behind.

a balance of function, style & reputable accessories

#### 16. RECREATIONAL FACILITIES

a) Swimming Pool - Length 22m by Width 3m.

b) BBQ Pits - 2 Numbers

c) Gymnasium