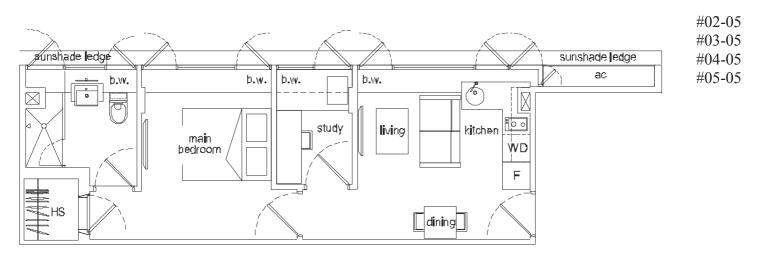

## Unit Typology

### TYPE B1a 1+1 bdrm 47 sq m

TYPE B2 1+1 bdrm 47 sq m

TYPE B2a 1+1 bdrm 47 sq m