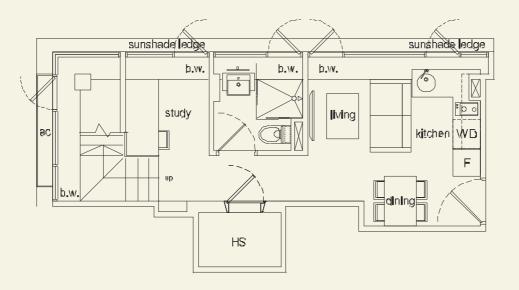

## Unit Typology

### TYPE C1 1 bdrm 38 sq m

#02-06 #03-06 #04-06 #05-06

#06-06 #07-06 #08-06 #09-06

#09-06 #10-06

31 sq m

58 sq m

#02-04 #03-04 #04-04 #05-04 #06-04 #07-04 #08-04 #09-04 #10-04

C1