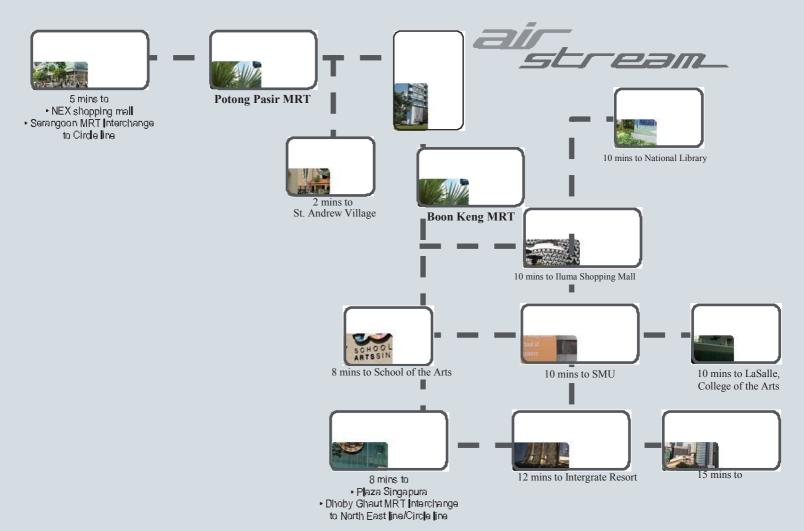

## Location Map

your utmost everyday convenience

Just a stone's throw away at Serangoon Central is the upcoming Nex shopping mall, which at 600,000 sq sf is about twice the size of most suburban malls in Singapore. Enjoy the convenience of endless array of shopping, dining and entertainment..

Located only minutes away from major expressways and MRT stations, ease the access to the commercial and entertainment attractions of the city.