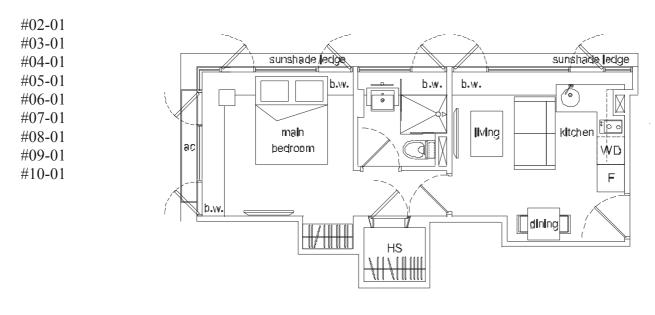

of the city.





# savour the pleasure of total relaxation...



## refresh. revitaliz e.

Take a refreshing dip in the inviting pool, revitalize yourself with a workout at the gym, enjoy a barbeque dinner under the stars.

Leave your everyday life far behind.







a balance of function, style & reputable accessories

Each unit comes with quality applicances, designed to provide you with the sheer luxury that matches your lifestyle.













Designer sanitaryware are provided for each and every single bathroom. Luxury exists everywhere throughout you stylish home.

Artist's impression only

## Site Plan



## Unit Typology



### TYPE A1 1+1 bdrm 45 sq m









### TYPE B1a 1+1 bdrm 47 sq m



TYPE B2 1+1 bdrm 47 sq m



TYPE B2a 1+1 bdrm 47 sq m





### TYPE C1 1 bdrm 38 sq m





#02-06 #03-06 #04-06 #05-06

#06-06 #07-06 #08-06 #09-06

#09-06 #10-06





31 sq m

58 sq m

#02-04 #03-04 #04-04 #05-04 #06-04 #07-04 #08-04 #09-04 #10-04





C1

 B1
 B2
 C2

 A1
 A2
 C2

74 sq m

#11-01

TYPE PH C1 1+1 bdrm



UPPER PENTHOUSE



LOWER PENTHOUSE



### TYPE PH C2 2+1 bdrm 94 sq m #11-06



UPPER PENTHOUSE



LOWER PENTHOUSE



 TYPE PH D1
 1 bdrm
 56 sq m
 #11-04



UPPER PENTHOUSE



LOWER PENTHOUSE



| SF                 | PECIFICATIONS                                                                                                                                                                   |   |                                                                                                                    |  |  |  |  |
|--------------------|-----------