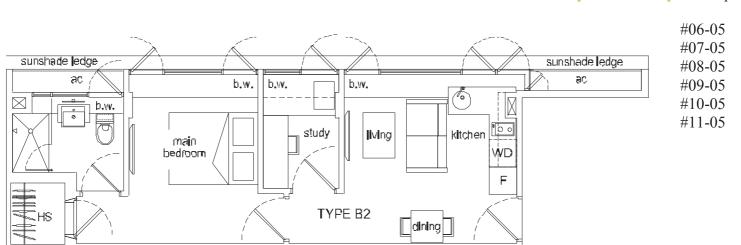

## Unit Typology

### TYPE B1a 1+1 bdrm 47 sq m

TYPE B2 1+1 bdrm 47 sq m

TYPE B2a 1+1 bdrm 47 sq m