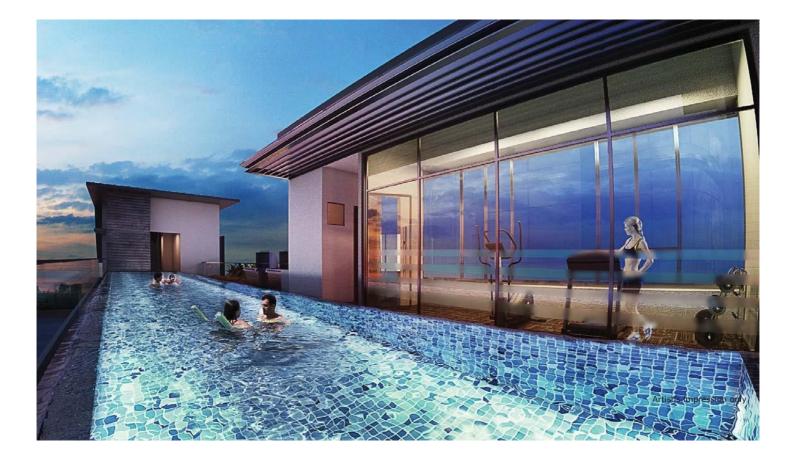

## refresh. revitaliz e.

Take a refreshing dip in the inviting pool, revitalize yourself with a workout at the gym, enjoy a barbeque dinner under the stars.

Leave your everyday life far behind.

a balance of function, style & reputable accessories

#### 16. RECREATIONAL FACILITIES

a) Swimming Pool - Length 22m by Width 3m.

b) BBQ Pits - 2 Numbers

c) Gymnasium

Artist's impression only