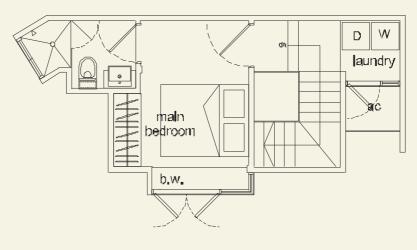

 B1
 B2
 C2

 A1
 A2
 C2

74 sq m

#11-01

TYPE PH C1 1+1 bdrm

UPPER PENTHOUSE

LOWER PENTHOUSE

### TYPE PH C2 2+1 bdrm 94 sq m #11-06

UPPER PENTHOUSE

LOWER PENTHOUSE

 TYPE PH D1
 1 bdrm
 56 sq m
 #11-04

UPPER PENTHOUSE

LOWER PENTHOUSE

| SF                 | PECIFICATIONS                                                                                                                                                                   |   |                                                                                                                    |  |  |  |  |
|--------------------|---------------------------------------------------------------------------------------------------------------------------------------------------------------------------------|---|--------------------------------------------------------------------------------------------------------------------|--|--|--|--|
|                    |                                                                                                                                                                                 |   |                                                                                                                    |  |  |  |  |
| 1.                 | FOUNDATION                                                                                                                                                                      |   |                                                                                                                    |  |  |  |  |
|                    | Reinforced Concrete Piles.                                                                                                                                                      |   |                                                                                                                    |  |  |  |  |
|                    |                                                                                                                                                                                 |   |                                                                                                                    |  |  |  |  |
| 2. SUPER-STRUCTURE |                                                                                                                                                                                 |   |                                                                                                                    |  |  |  |  |
|                    | Reinforced Concrete using Grade 35 concrete manufactured from Portland Cement complying with SS 26 specification and steel reinforcement bar complying with SS 2 specification. |   |                                                                                                                    |  |  |  |  |
| 3.                 | WALLS                                                                                                                                                                           |   |                                                                                                                    |  |  |  |  |
| 5.                 | External                                                                                                                                                                        | _ | Reinforced Concrete wall/Common clay brick                                                                         |  |  |  |  |
|                    | Internal                                                                                                                                                                        | - | Common clay brick                                                                                                  |  |  |  |  |
|                    |                                                                                                                                                                                 |   |                                                                                                                    |  |  |  |  |
| 4.                 | ROOF                                                                                                                                                                            |   |                                                                                                                    |  |  |  |  |
|                    | Flat roof<br>Curve roof                                                                                                                                                         | - | Reinforced concrete roof with waterproofing membrane.<br>Profiled metal roof with aluminium foil insulation.       |  |  |  |  |
|                    |                                                                                                                                                                                 |   |                                                                                                                    |  |  |  |  |
| 5.                 | CEILING                                                                                                                                                                         |   |                                                                                                                    |  |  |  |  |
|                    | Living/ Dining/ Bedrooms/<br>Household Shelter and Yard                                                                                                                         | - | Cement and sand plaster and/or skim coat with emulsion paint.                                                      |  |  |  |  |
|                    | Master Bath/Common                                                                                                                                                              | - | Moisture resistant plaster ceiling boards with emulsion paint.                                                     |  |  |  |  |
|                    | Toilet and Kitchen                                                                                                                                                              |   |                                                                                                                    |  |  |  |  |
| 6.                 | FINISHES                                                                                                                                                                        |   |                                                                                                                    |  |  |  |  |
| 01                 | Wall (For Apartments)                                                                                                                                                           |   |                                                                                                                    |  |  |  |  |
|                    | Living/Dining/ Bedrooms/                                                                                                                                                        | - | Cement and Sand plaster and/ or skim coat with emulsion paint                                                      |  |  |  |  |
|                    | Household Shelter and Yard                                                                                                                                                      |   |                                                                                                                    |  |  |  |  |
|                    | Master Bath/ Common<br>Toilet and Kitchen                                                                                                                                       | - | Homogeneous and/or ceramic tiles laid up to false ceiling height (exposed area only)                               |  |  |  |  |
|                    | Wall (For Common Areas)                                                                                                                                                         |   |                                                                                                                    |  |  |  |  |
|                    | 1 <sup>st</sup> Storey Lift Lobbies                                                                                                                                             | - | Granite/ Ceramic tiles up to false ceiling height (exposed areas only)                                             |  |  |  |  |
|                    | Typical lift lobbies                                                                                                                                                            | - | Ceramic tiles up to false ceiling height (exposed areas only), and/or cement and sand plaster with emulsion paint. |  |  |  |  |
|                    | Staircases                                                                                                                                                                      | - | Cement and sand plaster and/or skim coat with emulsion paint                                                       |  |  |  |  |
|                    | External Wall                                                                                                                                                                   | - | Cement and sand plaster and/or skim coat with weather proof paint                                                  |  |  |  |  |
|                    | Pool Area                                                                                                                                                                       | - | Granite tiles/pebble wash and/or cement and sand plaster with emulsion paint                                       |  |  |  |  |
|                    | Floor (For Apartments)                                                                                                                                                          |   |                                                                                                                    |  |  |  |  |
|                    | Living/Dining                                                                                                                                                                   | - | Compressed marble                                                                                                  |  |  |  |  |
|                    | Bedroom/Study                                                                                                                                                                   | - | Timber strip flooring with timber skirting                                                                         |  |  |  |  |
|                    | Master Bath/ Common Toilet                                                                                                                                                      | - | Homogeneous and/or ceramic tiles                                                                                   |  |  |  |  |
|                    | Kitchen/Household Shelter/<br>Yard and Balcony                                                                                                                                  | - | Homogeneous and/or Ceramic Tiles                                                                                   |  |  |  |  |
|                    | Planter box and A/C Ledge                                                                                                                                                       | - | Smooth cement finish                                                                                               |  |  |  |  |
|                    | Floor (Common Areas)                                                                                                                                                            |   |                                                                                                                    |  |  |  |  |
|                    | a) 1 <sup>st</sup> stories lift lobbies                                                                                                                                         | - | Granite/ Ceramic tiles                                                                                             |  |  |  |  |
|                    | b) Typical lift lobbies                                                                                                                                                         | - | Ceramic tiles                                                                                                      |  |  |  |  |
|                    | c) Staircases                                                                                                                                                                   | - | Ceramic tiles up to 2 <sup>nd</sup> storey only                                                                    |  |  |  |  |
|                    | d) Pool Area                                                                                                                                                                    | - | Pebble wash/Timber deck/Granite tiles                                                                              |  |  |  |  |
|                    | e) Walkway/Pavement                                                                                                                                                             | - | Granite tiles/Pebble wash/Cement Screed                                                                            |  |  |  |  |
|                    | 7. WINDOWS                                                                                                                                                                      |   |                                                                                                                    |  |  |  |  |
|                    | a) Powder coated aluminium framing with min. 6mm thick clear glass.                                                                                                             |   |                                                                                                                    |  |  |  |  |
|                    | 8. DOORS                                                                                                                                                                        |   |                                                                                                                    |  |  |  |  |
|                    | a) Main Entrance                                                                                                                                                                | - | Fire-rated timber laminated finished door                                                                          |  |  |  |  |
|                    | b) Bedrooms/ Bathrooms                                                                                                                                                          | - | Semi-hollow core timber veneer door                                                                                |  |  |  |  |