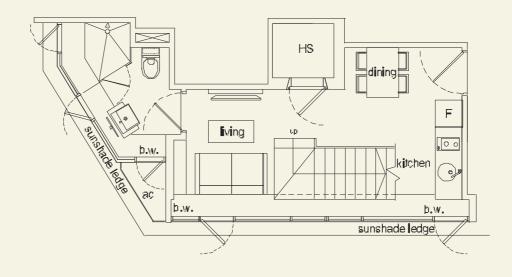

## Unit Typology

### TYPE A1 1+1 bdrm 45 sq m

### TYPE B1a 1+1 bdrm 47 sq m

TYPE B2 1+1 bdrm 47 sq m

TYPE B2a 1+1 bdrm 47 sq m

### TYPE C1 1 bdrm 38 sq m

#02-06 #03-06 #04-06 #05-06

#06-06 #07-06 #08-06 #09-06

#09-06 #10-06

31 sq m

58 sq m

#02-04 #03-04 #04-04 #05-04 #06-04 #07-04 #08-04 #09-04 #10-04

C1

 B1
 B2
 C2

 A1
 A2
 C2

74 sq m

#11-01

TYPE PH C1 1+1 bdrm

UPPER PENTHOUSE

LOWER PENTHOUSE

### TYPE PH C2 2+1 bdrm 94 sq m #11-06

UPPER PENTHOUSE

LOWER PENTHOUSE

 TYPE PH D1
 1 bdrm
 56 sq m
 #11-04

UPPER PENTHOUSE

LOWER PENTHOUSE

| SF                 | PECIFICATIONS                                                                                                                                                                   |   |                                                                                                                    |  |  |  |  |
|--------------------|---------------------------------------------------------------------------------------------------------------------------------------------------------------------------------|---|--------------------------------------------------------------------------------------------------------------------|--|--|--|--|
|                    |                                                                                                                                                                                 |   |                                                                                                                    |  |  |  |  |
| 1.                 | FOUNDATION                                                                                                                                                                      |   |                                                                                                                    |  |  |  |  |
|                    | Reinforced Concrete Piles.                                                                                                                                                      |   |                                                                                                                    |  |  |  |  |
|                    |                                                                                                                                                                                 |   |                                                                                                                    |  |  |  |  |
| 2. SUPER-STRUCTURE |                                                                                                                                                                                 |   |                                                                                                                    |  |  |  |  |
|                    | Reinforced Concrete using Grade 35 concrete manufactured from Portland Cement complying with SS 26 specification and steel reinforcement bar complying with SS 2 specification. |   |                                                                                                                    |  |  |  |  |
| 3.                 | WALLS                                                                                                                                                                           |   |                                                                                                                    |  |  |  |  |
| 5.                 | External                                                                                                                                                                        | _ | Reinforced Concrete wall/Common clay brick                                                                         |  |  |  |  |
|                    | Internal                                                                                                                                                                        | - | Common clay brick                                                                                                  |  |  |  |  |
|                    |                                                                                                                                                                                 |   |                                                                                                                    |  |  |  |  |
| 4.                 | ROOF                                                                                                                                                                            |   |                                                                                                                    |  |  |  |  |
|                    | Flat roof<br>Curve roof                                                                                                                                                         | - | Reinforced concrete roof with waterproofing membrane.<br>Profiled metal roof with aluminium foil insulation.       |  |  |  |  |
|                    |                                                                                                                                                                                 |   |                                                                                                                    |  |  |  |  |
| 5.                 | CEILING                                                                                                                                                                         |   |                                                                                                                    |  |  |  |  |
|                    | Living/ Dining/ Bedrooms/<br>Household Shelter and Yard                                                                                                                         | - | Cement and sand plaster and/or skim coat with emulsion paint.                                                      |  |  |  |  |
|                    | Master Bath/Common                                                                                                                                                              | - | Moisture resistant plaster ceiling boards with emulsion paint.                                                     |  |  |  |  |
|                    | Toilet and Kitchen                                                                                                                                                              |   |                                                                                                                    |  |  |  |  |
| 6.                 | FINISHES                                                                                                                                                                        |   |                                                                                                                    |  |  |  |  |
| 01                 | Wall (For Apartments)                                                                                                                                                           |   |                                                                                                                    |  |  |  |  |
|                    | Living/Dining/ Bedrooms/                                                                                                                                                        | - | Cement and Sand plaster and/ or skim coat with emulsion paint                                                      |  |  |  |  |
|                    | Household Shelter and Yard                                                                                                                                                      |   |                                                                                                                    |  |  |  |  |
|                    | Master Bath/ Common<br>Toilet and Kitchen                                                                                                                                       | - | Homogeneous and/or ceramic tiles laid up to false ceiling height (exposed area only)                               |  |  |  |  |
|                    | Wall (For Common Areas)                                                                                                                                                         |   |                                                                                                                    |  |  |  |  |
|                    | 1 <sup>st</sup> Storey Lift Lobbies                                                                                                                                             | - | Granite/ Ceramic tiles up to false ceiling height (exposed areas only)                                             |  |  |  |  |
|                    | Typical lift lobbies                                                                                                                                                            | - | Ceramic tiles up to false ceiling height (exposed areas only), and/or cement and sand plaster with emulsion paint. |  |  |  |  |
|                    | Staircases                                                                                                                                                                      | - | Cement and sand plaster and/or skim coat with emulsion paint                                                       |  |  |  |  |
|                    | External Wall                                                                                                                                                                   | - | Cement and sand plaster and/or skim coat with weather proof paint                                                  |  |  |  |  |
|                    | Pool Area                                                                                                                                                                       | - | Granite tiles/pebble wash and/or cement and sand plaster with emulsion paint                                       |  |  |  |  |
|                    | Floor (For Apartments)                                                                                                                                                          |   |                                                                                                                    |  |  |  |  |
|                    | Living/Dining                                                                                                                                                                   | - | Compressed marble                                                                                                  |  |  |  |  |
|                    | Bedroom/Study                                                                                                                                                                   | - | Timber strip flooring with timber skirting                                                                         |  |  |  |  |
|                    | Master Bath/ Common Toilet                                                                                                                                                      | - | Homogeneous and/or ceramic tiles                                                                                   |  |  |  |  |
|                    | Kitchen/Household Shelter/<br>Yard and Balcony                                                                                                                                  | - | Homogeneous and/or Ceramic Tiles                                                                                   |  |  |  |  |
|                    | Planter box and A/C Ledge                                                                                                                                                       | - | Smooth cement finish                                                                                               |  |  |  |  |
|                    | Floor (Common Areas)                                                                                                                                                            |   |                                                                                                                    |  |  |  |  |
|                    | a) 1 <sup>st</sup> stories lift lobbies                                                                                                                                         | - | Granite/ Ceramic tiles                                                                                             |  |  |  |  |
|                    | b) Typical lift lobbies                                                                                                                                                         | - | Ceramic tiles                                                                                                      |  |  |  |  |
|                    | c) Staircases                                                                                                                                                                   | - | Ceramic tiles up to 2 <sup>nd</sup> storey only                                                                    |  |  |  |  |
|                    | d) Pool Area                                                                                                                                                                    | - | Pebble wash/Timber deck/Granite tiles                                                                              |  |  |  |  |
|                    | e) Walkway/Pavement                                                                                                                                                             | - | Granite tiles/Pebble wash/Cement Screed                                                                            |  |  |  |  |
|                    | 7. WINDOWS                                                                                                                                                                      |   |                                                                                                                    |  |  |  |  |
|                    | a) Powder coated aluminium framing with min. 6mm thick clear glass.                                                                                                             |   |                                                                                                                    |  |  |  |  |
|                    | 8. DOORS                                                                                                                                                                        |   |                                                                                                                    |  |  |  |  |
|                    | a) Main Entrance                                                                                                                                                                | - | Fire-rated timber laminated finished door                                                                          |  |  |  |  |
|                    | b) Bedrooms/ Bathrooms                                                                                                                                                          | - | Semi-hollow core timber veneer door                                                                                |  |  |  |  |