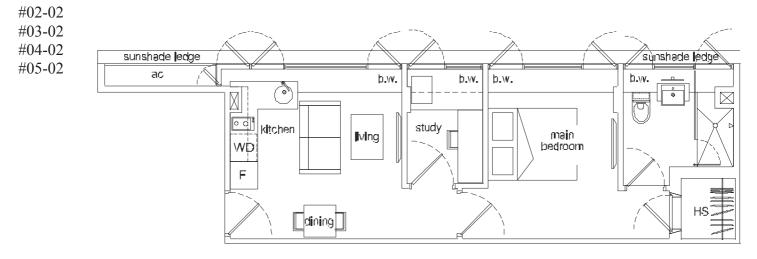

### TYPE B1a 1+1 bdrm 47 sq m

TYPE B2 1+1 bdrm 47 sq m

TYPE B2a 1+1 bdrm 47 sq m