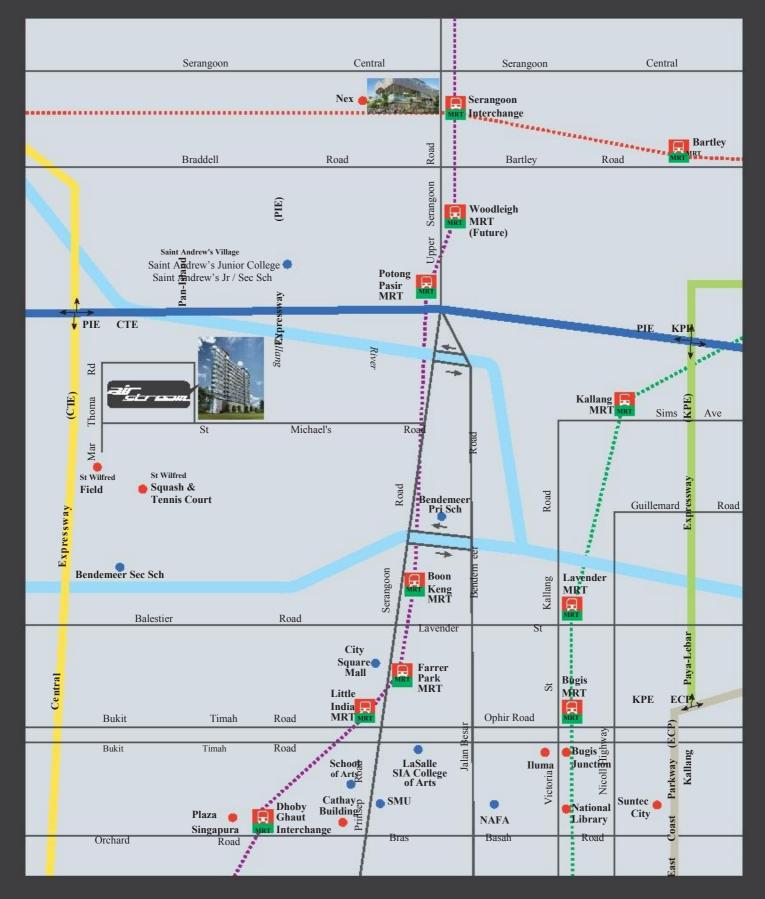

## Location Map

your utmost everyday convenience

Just a stone's throw away at Serangoon Central is the upcoming Nex shopping mall, which at 600,000 sq sf is about twice the size of most suburban malls in Singapore. Enjoy the convenience of endless array of shopping, dining and entertainment..

Located only minutes away from major expressways and MRT stations, ease the access to the commercial and entertainment attractions of the city.