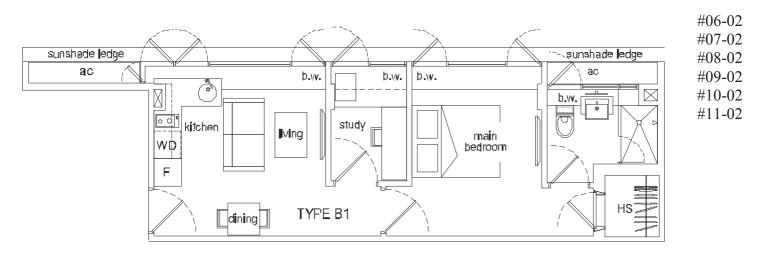

### TYPE B1a 1+1 bdrm 47 sq m

TYPE B2 1+1 bdrm 47 sq m

TYPE B2a 1+1 bdrm 47 sq m