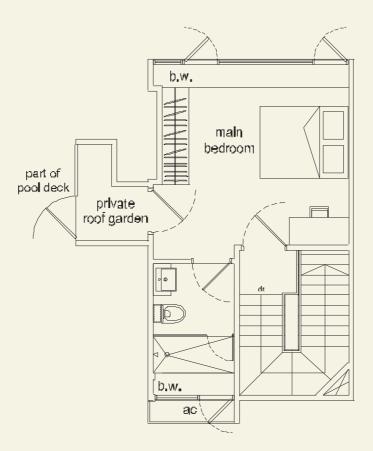

### TYPE PH C2 2+1 bdrm 94 sq m #11-06

UPPER PENTHOUSE

LOWER PENTHOUSE

 TYPE PH D1
 1 bdrm
 56 sq m
 #11-04

UPPER PENTHOUSE

LOWER PENTHOUSE

| SF                 | PECIFICATIONS                                                                                                                                                                   |   |                                                                                                                    |  |  |  |  |
|--------------------|---------------------------------------------------------------------------------------------------------------------------------------------------------------------------------|---|--------------------------------------------------------------------------------------------------------------------|--|--|--|--|
|                    |                                                                                                                                                                                 |   |                                                                                                                    |  |  |  |  |
| 1.                 | FOUNDATION                                                                                                                                                                      |   |                                                                                                                    |  |  |  |  |
|                    | Reinforced Concrete Piles.                                                                                                                                                      |   |                                                                                                                    |  |  |  |  |
|                    |                                                                                                                                                                                 |   |                                                                                                                    |  |  |  |  |
| 2. SUPER-STRUCTURE |                                                                                                                                                                                 |   |                                                                                                                    |  |  |  |  |
|                    | Reinforced Concrete using Grade 35 concrete manufactured from Portland Cement complying with SS 26 specification and steel reinforcement bar complying with SS 2 specification. |   |                                                                                                                    |  |  |  |  |
| 3.                 | WALLS                                                                                                                                                                           |   |                                                                                                                    |  |  |  |  |
| 5.                 | External                                                                                                                                                                        | _ | Reinforced Concrete wall/Common clay brick                                                                         |  |  |  |  |
|                    | Internal                                                                                                                                                                        | - | Common clay brick                                                                                                  |  |  |  |  |
|                    |                                                                                                                                                                                 |   |                                                                                                                    |  |  |  |  |
| 4.                 | ROOF                                                                                                                                                                            |   |                                                                                                                    |  |  |  |  |
|                    | Flat roof<br>Curve roof                                                                                                                                                         | - | Reinforced concrete roof with waterproofing membrane.<br>Profiled metal roof with aluminium foil insulation.       |  |  |  |  |
|                    |                                                                                                                                                                                 |   |                                                                                                                    |  |  |  |  |
| 5.                 | CEILING                                                                                                                                                                         |   |                                                                                                                    |  |  |  |  |
|                    | Living/ Dining/ Bedrooms/<br>Household Shelter and Yard                                                                                                                         | - | Cement and sand plaster and/or skim coat with emulsion paint.                                                      |  |  |  |  |
|                    | Master Bath/Common                                                                                                                                                              | - | Moisture resistant plaster ceiling boards with emulsion paint.                                                     |  |  |  |  |
|                    | Toilet and Kitchen                                                                                                                                                              |   |                                                                                                                    |  |  |  |  |
| 6.                 | FINISHES                                                                                                                                                                        |   |                                                                                                                    |  |  |  |  |
| 01                 | Wall (For Apartments)                                                                                                                                                           |   |                                                                                                                    |  |  |  |  |
|                    | Living/Dining/ Bedrooms/                                                                                                                                                        | - | Cement and Sand plaster and/ or skim coat with emulsion paint                                                      |  |  |  |  |
|                    | Household Shelter and Yard                                                                                                                                                      |   |                                                                                                                    |  |  |  |  |
|                    | Master Bath/ Common<br>Toilet and Kitchen                                                                                                                                       | - | Homogeneous and/or ceramic tiles laid up to false ceiling height (exposed area only)                               |  |  |  |  |
|                    | Wall (For Common Areas)                                                                                                                                                         |   |                                                                                                                    |  |  |  |  |
|                    | 1 <sup>st</sup> Storey Lift Lobbies                                                                                                                                             | - | Granite/ Ceramic tiles up to false ceiling height (exposed areas only)                                             |  |  |  |  |
|                    | Typical lift lobbies                                                                                                                                                            | - | Ceramic tiles up to false ceiling height (exposed areas only), and/or cement and sand plaster with emulsion paint. |  |  |  |  |
|                    | Staircases                                                                                                                                                                      | - | Cement and sand plaster and/or skim coat with emulsion paint                                                       |  |  |  |  |
|                    | External Wall                                                                                                                                                                   | - | Cement and sand plaster and/or skim coat with weather proof paint                                                  |  |  |  |  |
|                    | Pool Area                                                                                                                                                                       | - | Granite tiles/pebble wash and/or cement and sand plaster with emulsion paint                                       |  |  |  |  |
|                    | Floor (For Apartments)                                                                                                                                                          |   |                                                                                                                    |  |  |  |  |
|                    | Living/Dining                                                                                                                                                                   | - | Compressed marble                                                                                                  |  |  |  |  |
|                    | Bedroom/Study                                                                                                                                                                   | - | Timber strip flooring with timber skirting                                                                         |  |  |  |  |
|                    | Master Bath/ Common Toilet                                                                                                                                                      | - | Homogeneous and/or ceramic tiles                                                                                   |  |  |  |  |
|                    | Kitchen/Household Shelter/<br>Yard and Balcony                                                                                                                                  | - | Homogeneous and/or Ceramic Tiles                                                                                   |  |  |  |  |
|                    | Planter box and A/C Ledge                                                                                                                                                       | - | Smooth cement finish                                                                                               |  |  |  |  |
|                    | Floor (Common Areas)                                                                                                                                                            |   |                                                                                                                    |  |  |  |  |
|                    | a) 1 <sup>st</sup> stories lift lobbies                                                                                                                                         | - | Granite/ Ceramic tiles                                                                                             |  |  |  |  |
|                    | b) Typical lift lobbies                                                                                                                                                         | - | Ceramic tiles                                                                                                      |  |  |  |  |
|                    | c) Staircases                                                                                                                                                                   | - | Ceramic tiles up to 2 <sup>nd</sup> storey only                                                                    |  |  |  |  |
|                    | d) Pool Area                                                                                                                                                                    | - | Pebble wash/Timber deck/Granite tiles                                                                              |  |  |  |  |
|                    | e) Walkway/Pavement                                                                                                                                                             | - | Granite tiles/Pebble wash/Cement Screed                                                                            |  |  |  |  |
|                    | 7. WINDOWS                                                                                                                                                                      |   |                                                                                                                    |  |  |  |  |
|                    | a) Powder coated aluminium framing with min. 6mm thick clear glass.                                                                                                             |   |                                                                                                                    |  |  |  |  |
|                    | 8. DOORS                                                                                                                                                                        |   |                                                                                                                    |  |  |  |  |
|                    | a) Main Entrance                                                                                                                                                                | - | Fire-rated timber laminated finished door                                                                          |  |  |  |  |
|                    | b) Bedrooms/ Bathrooms                                                                                                                                                          | - | Semi-hollow core timber veneer door                                                                                |  |  |  |  |