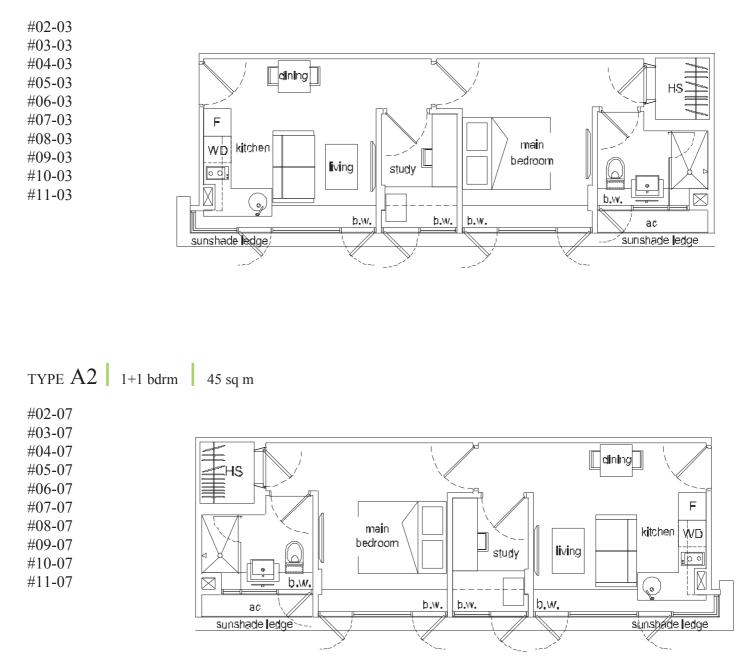

cated only minutes away from major expressways and MRT stations, ease the access to the commercial and entertainment attractions of the city.





# savour the pleasure of total relaxation...



## refresh. revitaliz e.

Take a refreshing dip in the inviting pool, revitalize yourself with a workout at the gym, enjoy a barbeque dinner under the stars.

Leave your everyday life far behind.







a balance of function, style & reputable accessories

Each unit comes with quality applicances, designed to provide you with the sheer luxury that matches your lifestyle.













Designer sanitaryware are provided for each and every single bathroom. Luxury exists everywhere throughout you stylish home.

Artist's impression only

## Site Plan



## Unit Typology



### TYPE A1 1+1 bdrm 45 sq m









### TYPE B1a 1+1 bdrm 47 sq m



TYPE B2 1+1 bdrm 47 sq m



TYPE B2a 1+1 bdrm 47 sq m





### TYPE C1 1 bdrm 38 sq m





#02-06 #03-06 #04-06 #05-06

#06-06 #07-06 #08-06 #09-06

#09-06 #10-06





31 sq m

58 sq m

#02-04 #03-04 #04-04 #05-04 #06-04 #07-04 #08-04 #09-04 #10-04





C1

 B1
 B2
 C2

 A1
 A2
 C2

74 sq m

#11-01

TYPE PH C1 1+1 bdrm



UPPER PENTHOUSE



LOWER PENTHOUSE



### TYPE PH C2 2+1 bdrm 94 sq m #11-06



UPPER PENTHOUSE



LOWER PENTHOUSE



 TYPE PH D1
 1 bdrm
 56 sq m
 #11-04



UPPER PENTHOUSE



LOWER PENTHOUSE



| SF                 | PECIFICATIONS                                                                                                                                                                   |   |