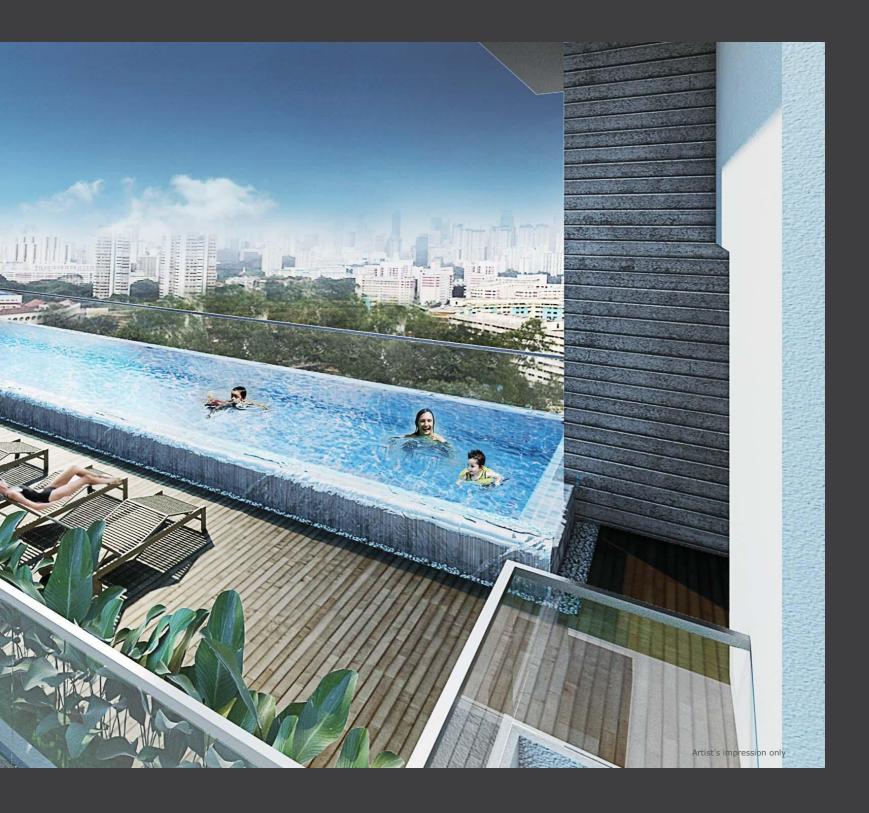

## refresh. revitaliz e.

Take a refreshing dip in the inviting pool, revitalize yourself with a workout at the gym, enjoy a barbeque dinner under the stars.

Leave your everyday life far behind.

a balance of function, style & reputable accessories

#### 16. RECREATIONAL FACILITIES

a) Swimming Pool - Length 22m by Width 3m.

b) BBQ Pits - 2 Numbers

c) Gymnasium

Artist's impression only