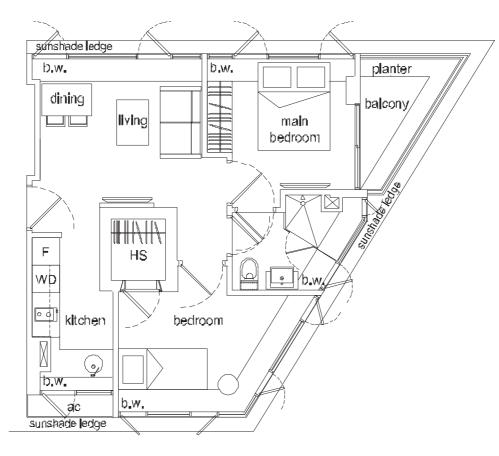

. revitaliz e.

Take a refreshing dip in the inviting pool, revitalize yourself with a workout at the gym, enjoy a barbeque dinner under the stars.

Leave your everyday life far behind.







a balance of function, style & reputable accessories

Each unit comes with quality applicances, designed to provide you with the sheer luxury that matches your lifestyle.













Designer sanitaryware are provided for each and every single bathroom. Luxury exists everywhere throughout you stylish home.

Artist's impression only

## Site Plan



## Unit Typology



### TYPE A1 1+1 bdrm 45 sq m









### TYPE B1a 1+1 bdrm 47 sq m



TYPE B2 1+1 bdrm 47 sq m



TYPE B2a 1+1 bdrm 47 sq m





### TYPE C1 1 bdrm 38 sq m





#02-06 #03-06 #04-06 #05-06

#06-06 #07-06 #08-06 #09-06

#09-06 #10-06





31 sq m

58 sq m

#02-04 #03-04 #04-04 #05-04 #06-04 #07-04 #08-04 #09-04 #10-04





C1

 B1
 B2
 C2

 A1
 A2
 C2

74 sq m

#11-01

TYPE PH C1 1+1 bdrm



UPPER PENTHOUSE



LOWER PENTHOUSE



### TYPE PH C2 2+1 bdrm 94 sq m #11-06



UPPER PENTHOUSE



LOWER PENTHOUSE



 TYPE PH D1
 1 bdrm
 56 sq m
 #11-04



UPPER PENTHOUSE



LOWER PENTHOUSE



| SF                 | PECIFICATIONS                                                                                                                                                                   |   |                                                                                                                    |  |  |  |  |
|--------------------|----------------------------------------------------------------------------------------