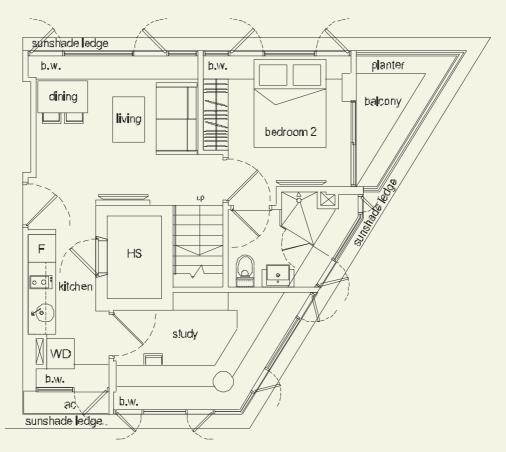

 B1
 B2
 C2

 A1
 A2
 C2

74 sq m

#11-01

TYPE PH C1 1+1 bdrm

UPPER PENTHOUSE

LOWER PENTHOUSE

### TYPE PH C2 2+1 bdrm 94 sq m #11-06

UPPER PENTHOUSE

LOWER PENTHOUSE

 TYPE PH D1
 1 bdrm
 56 sq m
 #11-04

UPPER PENTHOUSE

LOWER PENTHOUSE

| SF                 | PECIFICATIONS                                                                                                                                                                   |   |                                                                                                                    |  |  |  |  |
|--------------------|---------------------------------------------------------------------------------------------------------------------------------------------------------------------------------|---|--------------------------------------------------------------------------------------------------------------------|--|--|--|--|
|                    |                                                                                                                                                                                 |   |                                                                                                                    |  |  |  |  |
| 1.                 | FOUNDATION                                                                                                                                                                      |   |                                                                                                                    |  |  |  |  |
|                    | Reinforced Concrete Piles.                                                                                                                                                      |   |                                                                                                                    |  |  |  |  |
|                    |                                                                                                                                                                                 |   |                                                                                                                    |  |  |  |  |
| 2. SUPER-STRUCTURE |                                                                                                                                                                                 |   |                                                                                                                    |  |  |  |  |
|                    | Reinforced Concrete using Grade 35 concrete manufactured from Portland Cement complying with SS 26 specification and steel reinforcement bar complying with SS 2 specification. |   |                                                                                                                    |  |  |  |  |
| 3.                 | WALLS                                                                                                                                                                           |   |                                                                                                                    |  |  |  |  |
| 5.                 | External                                                                                                                                                                        | _ | Reinforced Concrete wall/Common clay brick                                                                         |  |  |  |  |
|                    | Internal                                                                                                                                                                        | - | Common clay brick                                                                                                  |  |  |  |  |
|                    |                                                                                                                                                                                 |   |                                                                                                                    |  |  |  |  |
| 4.                 | ROOF                                                                                                                                                                            |   |                                                                                                                    |  |  |  |  |
|                    | Flat roof<br>Curve roof                                                                                                                                                         | - | Reinforced concrete roof with waterproofing membrane.<br>Profiled metal roof with aluminium foil insulation.       |  |  |  |  |
|                    |                                                                                                                                                                                 |   |                                                                                                                    |  |  |  |  |
| 5.                 | CEILING                                                                                                                                                                         |   |                                                                                                                    |  |  |  |  |
|                    | Living/ Dining/ Bedrooms/<br>Household Shelter and Yard                                                                                                                         | - | Cement and sand plaster and/or skim coat with emulsion paint.                                                      |  |  |  |  |
|                    | Master Bath/Common                                                                                                                                                              | - | Moisture resistant plaster ceiling boards with emulsion paint.                                                     |  |  |  |  |
|                    | Toilet and Kitchen                                                                                                                                                              |   |                                                                                                                    |  |  |  |  |
| 6.                 | FINISHES                                                                                                                                                                        |   |                                                                                                                    |  |  |  |  |
| 01                 | Wall (For Apartments)                                                                                                                                                           |   |                                                                                                                    |  |  |  |  |
|                    | Living/Dining/ Bedrooms/                                                                                                                                                        | - | Cement and Sand plaster and/ or skim coat with emulsion paint                                                      |  |  |  |  |
|                    | Household Shelter and Yard                                                                                                                                                      |   |                                                                                                                    |  |  |  |  |
|                    | Master Bath/ Common<br>Toilet and Kitchen                                                                                                                                       | - | Homogeneous and/or ceramic tiles laid up to false ceiling height (exposed area only)                               |  |  |  |  |
|                    | Wall (For Common Areas)                                                                                                                                                         |   |                                                                                                                    |  |  |  |  |
|                    | 1 <sup>st</sup> Storey Lift Lobbies                                                                                                                                             | - | Granite/ Ceramic tiles up to false ceiling height (exposed areas only)                                             |  |  |  |  |
|                    | Typical lift lobbies                                                                                                                                                            | - | Ceramic tiles up to false ceiling height (exposed areas only), and/or cement and sand plaster with emulsion paint. |  |  |  |  |
|                    | Staircases                                                                                                                                                                      | - | Cement and sand plaster and/or skim coat with emulsion paint                                                       |  |  |  |  |
|                    | External Wall                                                                                                                                                                   | - | Cement and sand plaster and/or skim coat with weather proof paint                                                  |  |  |  |  |
|                    | Pool Area                                                                                                                                                                       | - | Granite tiles/pebble wash and/or cement and sand plaster with emulsion paint                                       |  |  |  |  |
|                    | Floor (For Apartments)                                                                                                                                                          |   |                                                                                                                    |  |  |  |  |
|                    | Living/Dining                                                                                                                                                                   | - | Compressed marble                                                                                                  |  |  |  |  |
|                    | Bedroom/Study                                                                                                                                                                   | - | Timber strip flooring with timber skirting                                                                         |  |  |  |  |
|                    | Master Bath/ Common Toilet                                                                                                                                                      | - | Homogeneous and/or ceramic tiles                                                                                   |  |  |  |  |
|                    | Kitchen/Household Shelter/<br>Yard and Balcony                                                                                                                                  | - | Homogeneous and/or Ceramic Tiles                                                                                   |  |  |  |  |
|                    | Planter box and A/C Ledge                                                                                                                                                       | - | Smooth cement finish                                                                                               |  |  |  |  |
|                    | Floor (Common Areas)                                                                                                                                                            |   |                                                                                                                    |  |  |  |  |
|                    | a) 1 <sup>st</sup> stories lift lobbies                                                                                                                                         | - | Granite/ Ceramic tiles                                                                                             |  |  |  |  |
|                    | b) Typical lift lobbies                                                                                                                                                         | - | Ceramic tiles                                                                                                      |  |  |  |  |
|                    | c) Staircases                                                                                                                                                                   | - | Ceramic tiles up to 2 <sup>nd</sup> storey only                                                                    |  |  |  |  |
|                    | d) Pool Area                                                                                                                                                                    | - | Pebble wash/Timber deck/Granite tiles                                                                              |  |  |  |  |
|                    | e) Walkway/Pavement                                                                                                                                                             | - | Granite tiles/Pebble wash/Cement Screed                                                                            |  |  |  |  |
|                    | 7. WINDOWS                                                                                                                                                                      |   |                                                                                                                    |  |  |  |  |
|                    | a) Powder coated aluminium framing with min. 6mm thick clear glass.                                                                                                             |   |                                                                                                                    |  |  |  |  |
|                    | 8. DOORS                                                                                                                                                                        |   |                                                                                                                    |  |  |  |  |
|                    | a) Main Entrance                                                                                                                                                                | - | Fire-rated timber laminated finished door                                                                          |  |  |  |  |
|                    | b) Bedrooms/ Bathrooms                                                                                                                                                          | - | Semi-hollow core timber veneer door                                                                                |  |  |  |  |